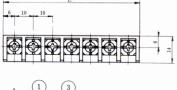

## M122D-7

●定 格: AC250V. 15A

●耐 電 圧: AC2200V/1分間

●絶 縁 抵 抗:DC500V2000MΩ以上

①ブロック: PBT(UL94V-0)

②ターミナル: 0.8 t 黄銅条ハンダメッキ

③ターミナルネジ:鉄.M3×0.5×8¢ニッケル ①サベ フリー端子ネジ

ト:M3.鉄.アエンクロメートメッキ

• Reted: 15amp.250VAC.

• Insulation withstands Voltage: AC2200/min.

• Insulation Resistance: 2000M $\Omega$  or more at DC 500V.

1. Molded Parts: PBT(UL94V-0)

2. Terminals: 0.8<sup>t</sup> brass Soldering-plated.

3. Terminals Screws: Steel,M3 $\times$ 0.5 $\times$ 8 $\ell$ ,nickel-plated.

4. Nats: Steel, M3, Zinc Chromate.

| Pole | 1  | 2  | 3  | 4  | 5  | 6  | 7  |
|------|----|----|----|----|----|----|----|
| L    | 12 | 22 | 32 | 42 | 52 | 62 | 72 |