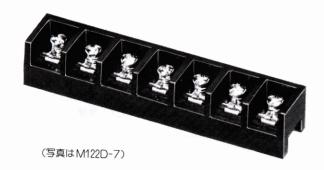

## M122D-7

●定 格: AC250V. 15A

●耐 電 圧: AC2200V/1分間

●絶 縁 抵 抗:DC500V2000MΩ以上

①ブロック: PBT(UL94V-0)

②ターミナル: 0.8 t 黄銅条ハンダメッキ

③ターミナルネジ:鉄.M3×0.5×8¢ニッケル ①サベ フリー端子ネジ

ト:M3.鉄.アエンクロメートメッキ

• Reted: 15amp.250VAC.

• Insulation withstands Voltage: AC2200/min.

• Insulation Resistance: 2000M $\Omega$  or more at DC 500V.

1. Molded Parts: PBT(UL94V-0)

2. Terminals: 0.8<sup>t</sup> brass Soldering-plated.