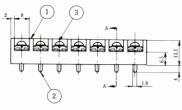

## M122D-7

●定 格: AC250V. 15A

●耐 電 圧: AC2200V/1分間

●絶 縁 抵 抗:DC500V2000MΩ以上

①ブロック: PBT(UL94V-0)

②ターミナル: 0.8 t 黄銅条ハンダメッキ

③ターミナルネジ:鉄.M3×0.5×8¢ニッケル ①サベ フリー端子ネジ

ト:M3.鉄.アエンクロメートメッキ

• Reted: 15amp.250VAC.

• Insulation withstands Voltage: AC2200/min.

• Insulation Resistance: 2000M $\Omega$  or more at DC 500V.

1. Molded Parts: PBT(UL94V-0)

2. Terminals: 0.8<sup>t</sup> brass Soldering-plated.

3. Terminals Screws: Steel,M3 $\times$ 0.5 $\times$ 8 $\ell$ ,nickel-plated.

4. Nats: Steel, M3, Zinc Chromate.

| Pole | 1  | 2  | 3  | 4  | 5  | 6  | 7  |
|------|----|----|----|----|----|----|----|
| L    | 12 | 22 | 32 | 42 | 52 | 62 | 72 |