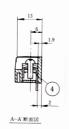

## M122D-7

●定 格: AC250V. 15A

●耐 電 圧: AC2200V/1分間

●絶 縁 抵 抗:DC500V2000MΩ以上

①ブロック: PBT(UL94V-0)

②ターミナル: 0.8 t 黄銅条ハンダメッキ

③ターミナルネジ:鉄.M3×0.5×8¢ニッケル ①サベ フリー端子ネジ

ト:M3.鉄.アエンクロメートメッキ

• Reted: 15amp.250VAC.

• Insulation withstands Voltage: AC2200/min.

• Insulation Resistance: 2000M $\Omega$  or more at DC 500V.

1. Molded Parts: PBT(UL94V-0)

2. Terminals: 0.8<sup>t</sup> brass Soldering-plated.

3. Terminals Screws: Steel,M3 $\times$ 0.5 $\times$ 8 $\ell$ ,nickel-plated.

4. Nats: Steel, M3, Zinc Chromate.

| Pole | 1  | 2  | 3  | 4  | 5  | 6  | 7  |
|------|----|----|----|----|----|----|----|
| L    | 12 | 22 | 32 | 42 | 52 | 62 | 72 |